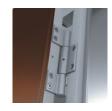

#### Profiles, hinges, supporting legs and accessories:

White **02** <sup>1</sup> similar to RAL 9016

Manhattan **05** <sup>1</sup> similar to NCS 2801-Y36R

Anthracite 03 <sup>1</sup> similar to RAL 7043